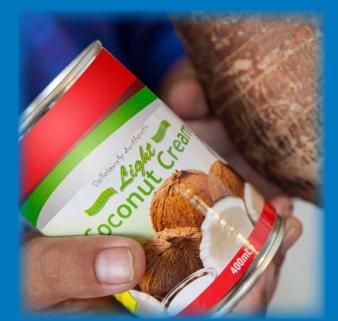

#### le mamafa ma le mama

Filifili mai itu'aiga pe'epe'e o lo'o fa'aitiitia le lololo, kulimi popo ma mayonnaise.

Ae afai ua na'o le kulimi popo masani o i ai, fa'aopoopo i ai se vai.

Fa'aaoga ga'o o le olive po'o le canola i kuka o se filifiliga sili atu lea. Taumafai e 'aua le 'ova tele.