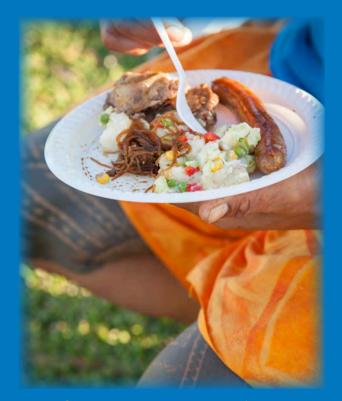

### ipu mea<sup>s</sup>ai lapo a mo ipu mea<sup>s</sup>ai la ititi

E sili le maloloina o le faa-la'ititia o lau ipu mea-'ai, e 'ese ma le faigofie.

A tele le mea-'ai e te taumafaina o lona uiga ua ova atu le 'ai nai lo'o lou mo'omiaina.

O aso o faiga-'ai e taua, ae ia e manatua le lapo'a o lau taumafataga.

\*\*\* Taumafai e faa-aoga ipu mafolafola laiti .