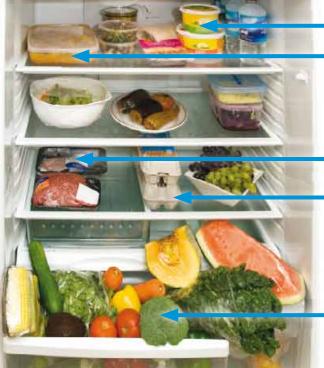

တါအိဉ်တနီးနီးနှဉ် တါကဟ်ဘဉ်အီးလ၊ ထံခုဉ်ဧ၊ မ့တမ့်၊ ထံခုဉ်ဧ၊အဖီခိဉ်က တာါတဆီ မှါဒ်သီးအသုတဟးဂ်ီး ဇီးတါမှါအိဉ်အီးနှဉ် အသုတကဲထီဉ်တါဆူးတါ ဆါတဂူးအဂ်ိါနှဉ်လီး

# တာ်အီဉ်တာ်အီလ၊ ပူးဖွဲးဇီးတာ်လီးဘဉ်ယိဉ်, တာ်ဖီအီဉ်လီာ်လ၊ ပူးဖွဲးဇီးတာ်လီးဘဉ်ယိဉ်တဖဉ်

ထံခုဉ်ဖၢ ဖီးထံပလီတဖဉ်

တာ်ဖြန်ုပ်ယှင်အီးလ၊ မှာ်ထူဉ်ခါတာ်အီဉ်အော ပူး ဒ်သီးကမၢခုဉ်လီးတာ်အီဉ်ထီဘိုအဂ်ီးသွ နှ>်လီး.

တြဖုံးတြညှဉ်သံသိ(၂–၄လါ). တာ်ညှဉ်မှာလီးတကားန်ထံခုဉ်ကိုဉ်လိဉ်အသီးနှဉ် တချုံးနဖီအီဉ်အီး နှဉ် ဟ်အီးလ၊ ထံခုဉ်ဒ၊အပူးအဖီလာ်တဆီ ဒ်သီးထံခုဉ်ကပုံ၊လီးကွဲာ် အင်္ဂါ တသိမ့်ၫပုံး ထိဉ်မးဖီး ဖီအီဉ်အီးတက္နာ်.

# ထံခုဉ်ဖၢ

ကိုဉ်ပီဉ်မူး (၃လါ)

### မးကၡ

#### တာ်အီဉ်တာ်အီလာတာ်ဖီအီးဝံးတွာ်လံတဖဉ် (၂–၃သီ)

ကးဘာအီးအဝံးဟ်အီးလာထံခုဉ်ဧာအပူး

## 

ဟ်အီးလ၊ထံခုဉ်ဒ၊အဖီလာ်အကတၢါတဆီတက္ခါ.

## ဆီဒံဉ်တဖဉ်(၃–၄နွံ)

ဆီဒံဉ်ဖီးတတ်၊နှုတ်တဖဉ်နှဉ် တာ်ကြားဟ်အီၤ လ၊ တာခုဉ်အလီာ်ထီဘိန္ဒါလီး.

### တာ်သူတာ်သဉ်ဇီးတာ်ဇီးတာ်လဉ်တဖဉ် (2-52)ဟ်ထီးလးတာ်သူတာ်ခဲ့အလိုးတက္ခ်ာ့

(တ)်အီဉ်တဖဉ်တ)်ဟိအီးယံဉ်သူထဲလဲဉ်နှဉ်

တာ်ဒူးနှဲ့ ဒုံအီးဖွဲ့ လိုဘိတိုးကွီးအပူးနှုံ့ လီး.)

ထံခုဉ်ဖၢအဖီခိဉ်ကတၢၢ်တဆီ

## တာ်အီီဘက်အီလာ အဟဲလၢပလီအပူးတဖဉ်

တၢ်ပီးထီဉ်အခ်ိဉ်ပံးမှါဝံၤလံနှဉ် တာ်ကြားဟ်အီးလာထံခုဉ်ရအပူးနှဉ်လီး.