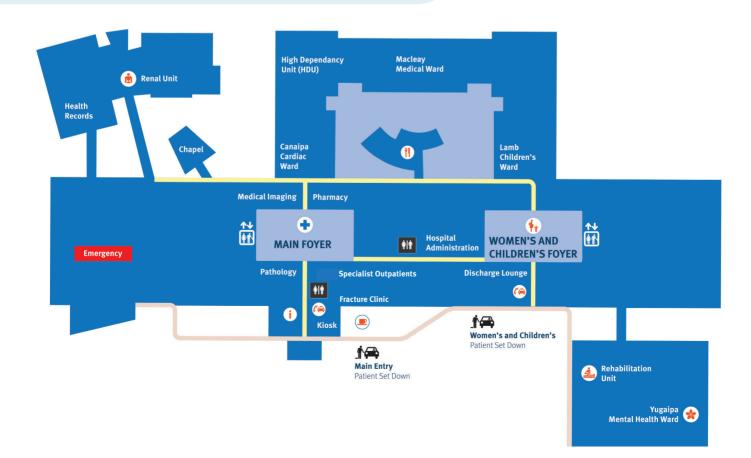

## **Redland Hospital**

## Level 1

|                                                              |                             |                                          |                                   |  |  | Public Toilets<br>Cafe             |
|--------------------------------------------------------------|-----------------------------|------------------------------------------|-----------------------------------|--|--|------------------------------------|
|                                                              |                             | Special                                  | Care Nursery                      |  |  | Coffee Cart<br>Taxi Phone<br>Lifts |
|                                                              | Stradbroke<br>Surgical Ward |                                          | Karragarra<br>Ward                |  |  |                                    |
| First Floor - Specialist Outpatients<br>Pre-Admission Clinic |                             |                                          |                                   |  |  |                                    |
| (iii)                                                        | •<br>MAIN FOYER             |                                          | W OM EN'S AND<br>CHILDREN'S FOYER |  |  |                                    |
| Operating Theatre                                            |                             | Birth Suite<br>Maternity Assessment Unit |                                   |  |  |                                    |

LEGEND

(i) Information

## **Ground Level**