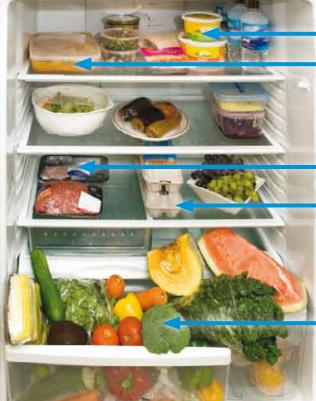

## ما رگا رین

غــذای یخته شده (۲–۳ روز) آنرا بیوشانید و د ریخیا ل نگهدارید

**گونثىت** (۳–۴ روز) د ريائين ترين فسسمت يخجال نگهداری کنید.

تخم مرغ (۳–۴ هفته) غــذا هــا ئى كـه با شير و تخم مرغ د رست شده اند باید سرد نگهـداری شوند

ميوه وسبزيجات د ر قـسمت کریسیر یخچا ل نگهـداری کنید (۳–۴ روز)

Queensland Government

This resource was produced by the Nutrition Promotion Unit, Metro South Health Service District. Email: Nutrition\_Promotion\_Unit@health.qld.gov.au