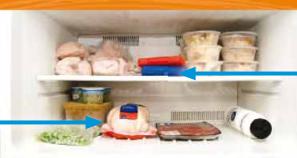

## فريزر

نان (۳ ماه) گوشت خام (۲-۴ ماه). یکروزفبل از خوردن آنرا د ریخچا ل بگذارید تا يخ آن آب شود

pricats

coconut

پنير و ما ست

مواد خوردنی که د ر ظرفهای شیشه ای یا بطری هستند باید بعد از اینکه د ر آنها باز شد د ریخچا ل نگهـداری شوند.

، بثبیر (۵−۷ روز)

(زما نها ی نگهداری سالم. در پرانتز نشا ن داده شده اند)

کیسہ ہای بخ منجمدیا **بطری های آب** را میتوا ن برای سرد نگه داشتن غـذا د رجعـبه ناهـار اطفال قرار داد