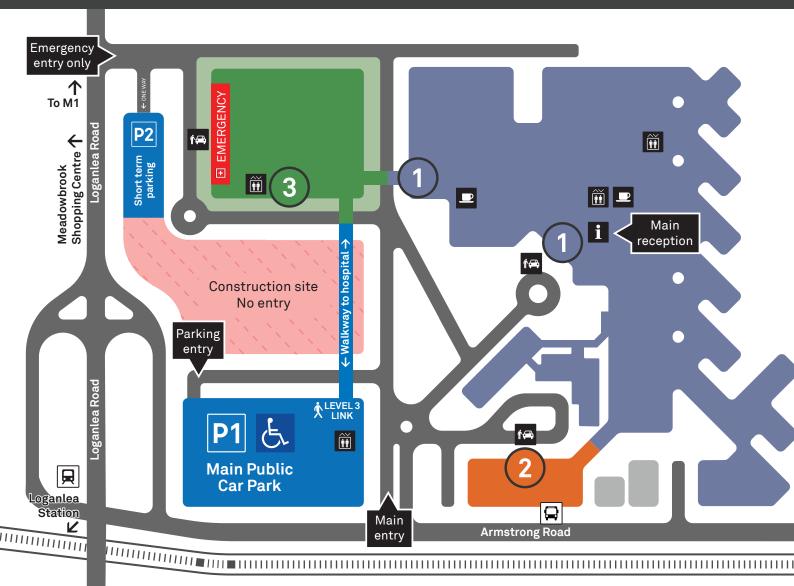

## **LOGAN HOSPITAL**

(a) Jingeri jumbelung Welcome friend, you are on Yugambeh country.

3 Building 3 entry

Parking zones

Accessible parking

**∱**⇔ Drop off zone

Lifts

\_\_\_ Cafe

💂 Train station

Bus stop

MAP CURRENT AT 12/10/2023

| Department                   | Building | Level |
|------------------------------|----------|-------|
| Allied Health Outpatients    | 1        | 1     |
| Audiology                    | 1        | 2     |
| Birthing Suites              | 1        | 2     |
| Cardiac Investigations       | 1        | 2     |
| Children's Inpatient Unit    | 3        | 3     |
| Day Therapy Unit             | 2        | 2     |
| Emergency                    | 3        | 2     |
| Endoscopy Unit               | 2        | 2     |
| Endoscopy Day Procedure Unit | 1        | 2     |
| ENT (Ear Nose Throat)        | 1        | 2     |
| Maternity Assessment Unit    | 1        | 2     |
| Medical Imaging, Building 1  | 1        | 2     |
| Medical Imaging, Building 3  | 3        | 1     |
| Outpatients, Building 1      | 1        | 2     |
| Outpatients, Building 2      | 2        | 1     |
| Pathology                    | 1        | 2     |
| Pharmacy                     | 1        | 2     |
| Rehabilitation Ward          | 3        | 3     |
| Renal Dialysis               | 2        | 1     |
| Respiratory Investigations   | 1        | 2     |